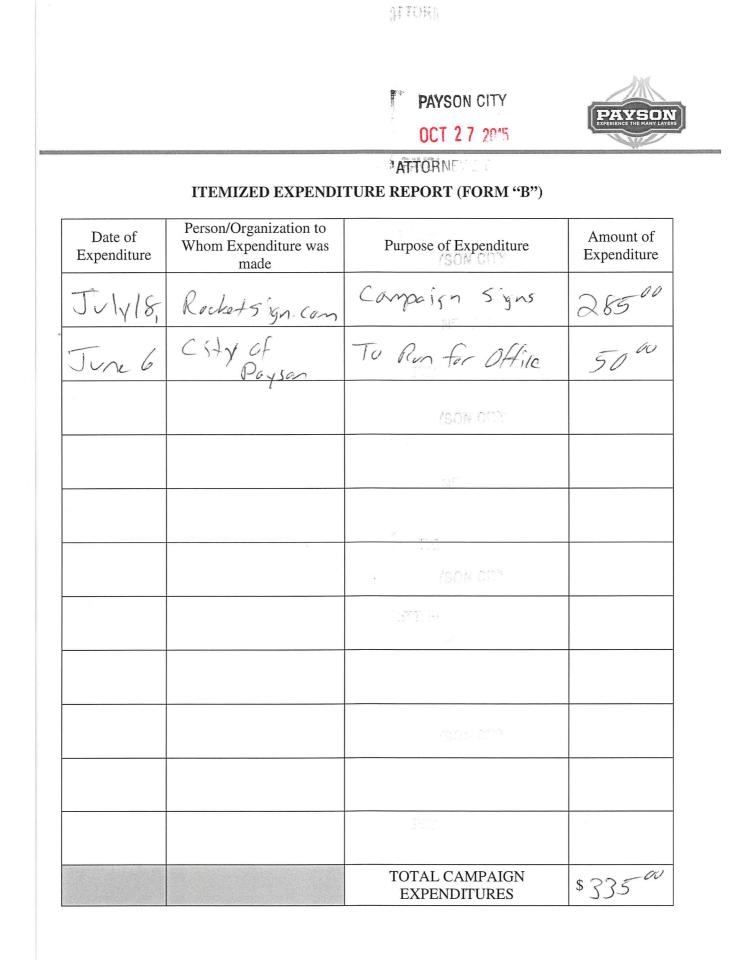

|                        | PAYSON CITY<br>OCT 2 7 2015<br>*ATTORNEY'S OFFICE                        |       |  |  |
|------------------------|--------------------------------------------------------------------------|-------|--|--|
|                        | MUNICIPAL CAMPAIGN FINANCIAL DISCLOSURE                                  |       |  |  |
|                        | Scott Michael Pinkhan<br>Full name of candidate                          |       |  |  |
|                        | 577 5. 600 E. Payson                                                     | 84651 |  |  |
|                        | Address                                                                  |       |  |  |
|                        | Name of office                                                           |       |  |  |
| 1.                     | Total contributions of donors who gave more than \$50.00 \$              |       |  |  |
| 2.                     | Aggregate total of contributions of \$50.00 or less                      |       |  |  |
| 3.                     | Total campaign expenses (Form "B" total)                                 |       |  |  |
| 4.                     | Balance at the end of the reporting period $\frac{335^{\circ\circ}}{\$}$ |       |  |  |
| Oct. 27, 2015 Sutt 200 |                                                                          |       |  |  |